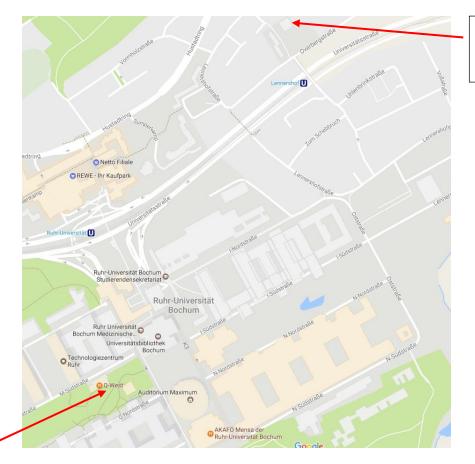

## Conference venue and travel directions

The conference venue is located in the Seminar Centre in the street "Overbergstraße number 19" (A).

The pre-conference dinner will be held in the restaurant Q-West (B), located on campus.

A: Seminar Centre Overbergstraße 19

11<sup>th</sup> May, 8.30am-5pm

B: Restaurant Q-West, Pre-conference dinner

Friday 10<sup>th</sup> May, 6.30pm

## **Arriving by public transport:**

We recommend coming to the RUB by public transport. From Bochum Central Station (German: "Hauptbahnhof" (HBF)) take the subway line U35 towards Hustadt and get out at stop "Lennershof" (for the Seminar Centre Overbergstraße 19) or "Ruhr-Universität" (for Q-West Restaurant). (Ticket: Preisstufe A). On Saturdays, the subway U35 leaves every 15 minutes and reaches the university within 10 minutes.

## Arriving by car:

You can reach the RUB campus by car approaching from Autobahnkreuz Bochum/Witten (A43 and A44). Take exit 19 (Bochum-Querenburg). There are several parking spaces available free of charge in the streets Overbergstraße and Lennershofsstraße. We advise you to follow current traffic signs and your navigation system due to ongoing construction work.